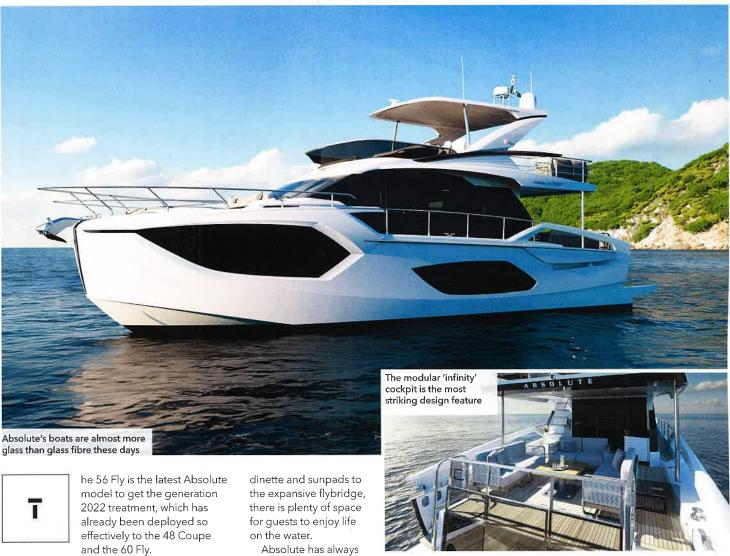

## ABSOLUTE 56 FLY

LOA 57ft 10in (17.6m) BEAM 15ft 9in (4.8m) ENGINES Volvo Penta IPS800 TOP SPEED 28 knots PRICE TBA CONTACT www.absoluteyachts.com

The most striking element of the new design is the openness of the cockpit with its transparent transom and modular furniture, which can be arranged in an almost endless variety of seating and sunpad configurations.

This makes for some incredibly versatile outdoor living spaces. From the foredeck

been very good at

blurring the lines between indoor and outdoor living space and aft doors that slide right over to the starboard side and opening windows on both sides of the saloon enhance the feeling further and enable the main deck to be quickly and easily adapted to the weather conditions.