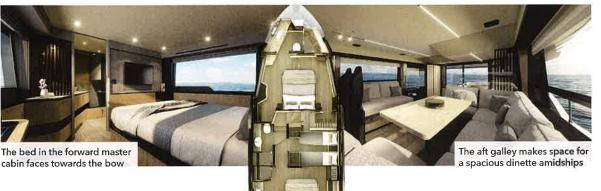

The lower deck layout is even more innovative with the master suite located forward, where it gets the full benefit of the enormous hull windows, and an ensuite tucked in the bow. This means VIP guests are treated to the luxury of a full-beam amidships suite and

> gives you the option of swapping cabins if you want to avoid the slap of water on hull at anchor.

The third cabin runs athwartships on the starboard side.

The only engine option is twin 600hp IPS800s, which are likely to be good for 28 knots flat out and a cruising speed in the mid twenties.