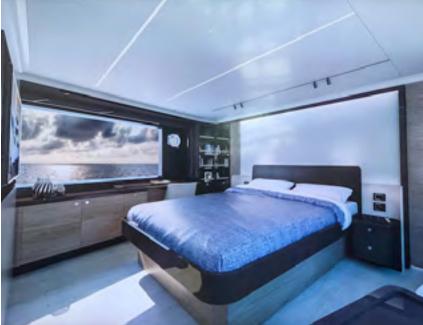

## Absolute Navetta 64 Interiors

Equally noteworthy the interiors which despite a length of 64 feet, can accommodate 4 guest cabins and a double crew one.

The master cabin is full-beam and offers the spaces of a true master suite, equipped