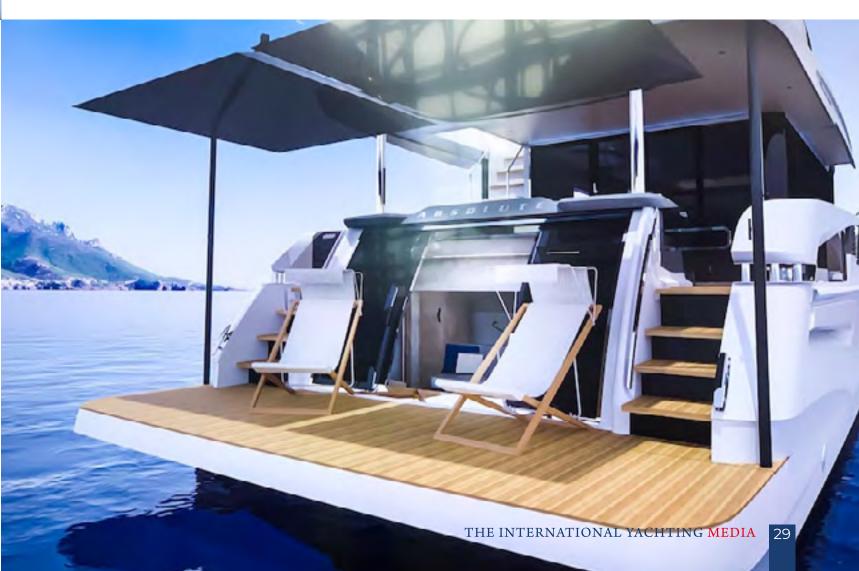

areas were the exclusive prerogative of superyachts, the new Navetta 64 will change your mind.

At the owner's request, in fact, the aft section can be destined to accommodate a beach club for which the attribute "complete" would be an understatement.

prerogative of superyachts, the new Navetta 64 will change your mind.

If before today you thought that beach areas were the exclusive

We don't have additional data yet but the shipyard assures that the new Absolute Navetta 64 will be available for sea trials by next July, so we will not have to wait much longer to see her live.

The beach house layout is completed by the possibility of equipping the area with deck chairs and blackout curtains which, supported by carbon poles, complete an overall view of great impression.

Just a few steps lead to the aft dinette, positioned on the main deck level.