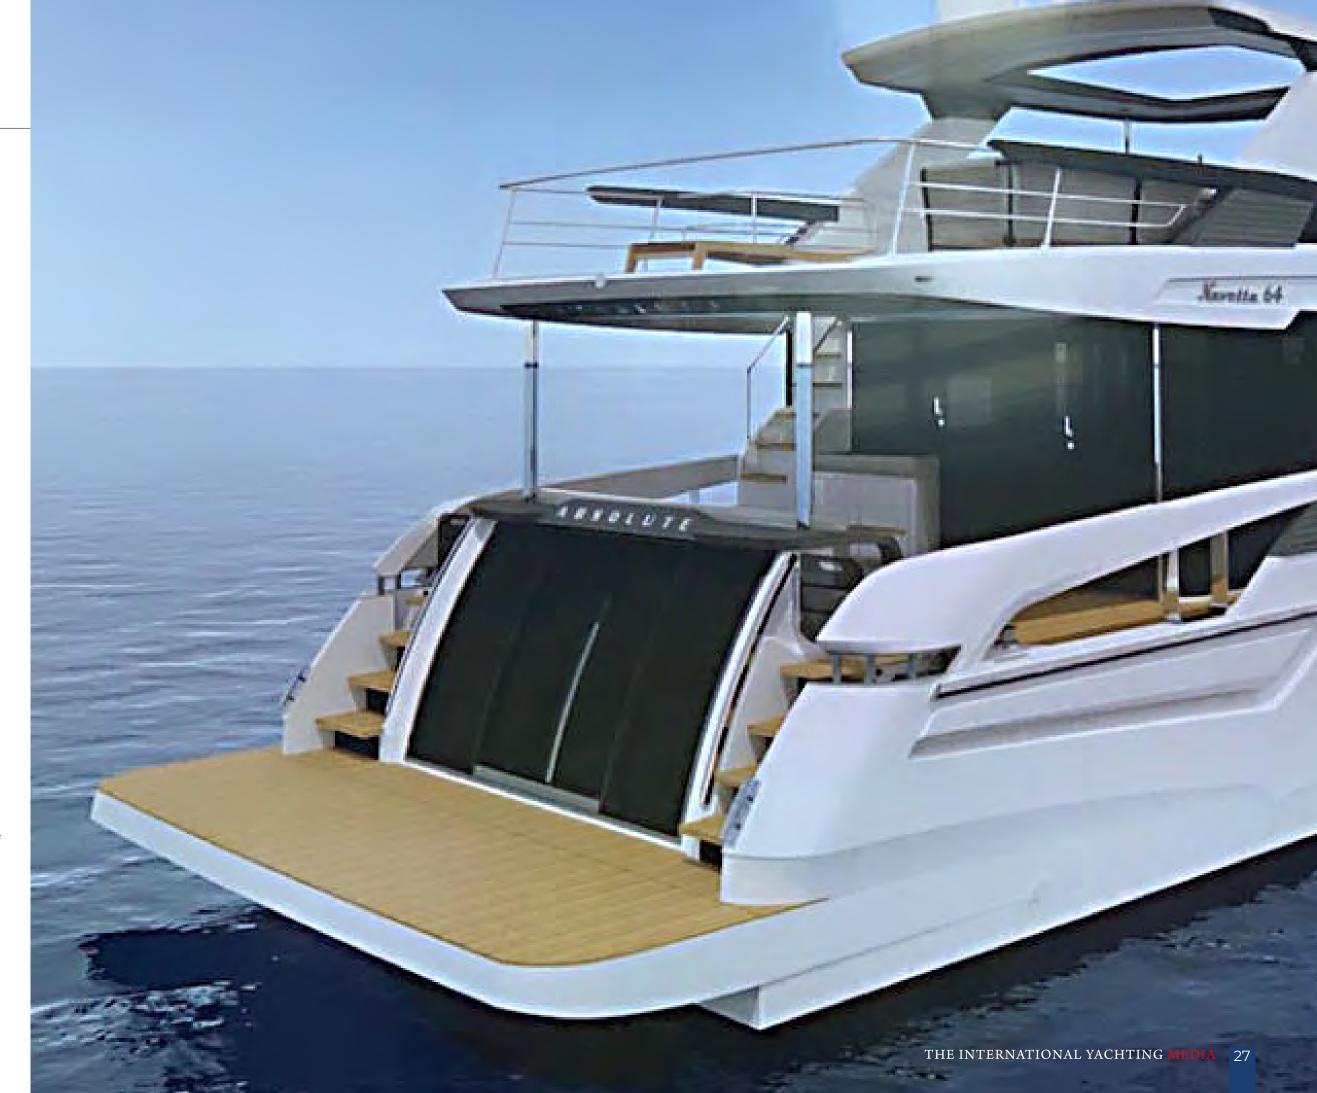

areas were the exclusive prerogative of superyachts, the new Navetta 64 will change your mind.

At the owner's request, in fact, the aft section can be destined to accommodate a beach club for which the attribute "complete" would be an understatement.

prerogative of superyachts, the new Navetta 64 will change your mind.

If before today you thought that beach areas were the exclusive

We don't have additional data yet but the shipyard assures that the new Absolute Navetta 64 will be available for sea trials by next July, so we will not have to wait much longer to see her live.

the dimensions of windows, even in this area, the sensorial contact with the outside

is guaranteed.

Via Petrarca 4 Loc. I Casoni - Gariga 29027 Podenzano (PC) Italy

The result is a flush living zone which, thanks to a submersible platform, creates a refined and definitely exclusive space.

The beach house layout is completed by the possibility of equipping the area with deck chairs and blackout curtains which, supported by carbon poles, complete an overall view of great impression.

Just a few steps lead to the aft dinette, positioned on the main deck level.

Here, the shipyard has introduced another important novelty, creating two large openings in the aft sides, which thus allow guests to remain in sensorial contact with the sea.

Simple yet rare, this solution suggests the great attention the shipyard pays to its customers' needs.