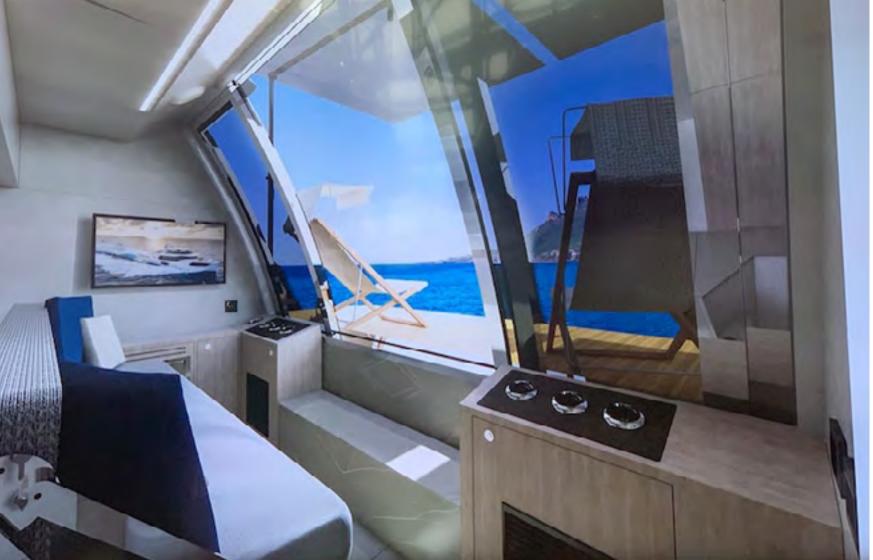

The cabin is furnished with a large double bed, a bathroom and a refrigerator.

Moreover, Absolute Yachts has designed a special system that allows this cabin to be quickly converted into a living area with a sea-facing sofa, ideal for your days at anchor.

The beach house layout is completed by the possibility of equipping the area with deck chairs and blackout curtains which, supported by carbon poles, complete an overall view of great impression.

Just a few steps lead to the aft dinette, positioned on the main deck level.