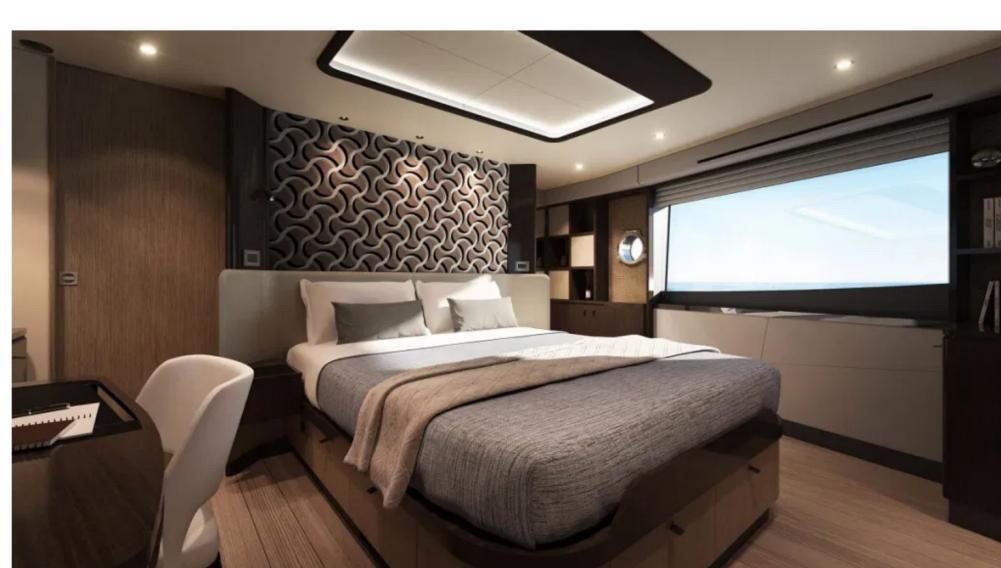

The master suite is forward, with the bathroom in the bow

The Italian builder has nicknamed the 60 Fly 'The Absolute Prisma' and its master suite forward on the lower deck is among the main features. Accessed by portside stairs, the master suite is positioned three steps above the starboard double and port twin cabins located midships.

The master has a forward-facing bed and to starboard is a vanity desk and a walk-in wardrobe aft, while the bathroom is in the bow.

The master has a vanity and walk-in wardrobe to starboard

On the main deck, the aft cockpit's standard configuration is as an 'aft deck terrace', with a clear deck to be dressed with free-standing furniture at the owner's choice. The deck sits above the crew cabin, accessed through the pantograph door in the transom.