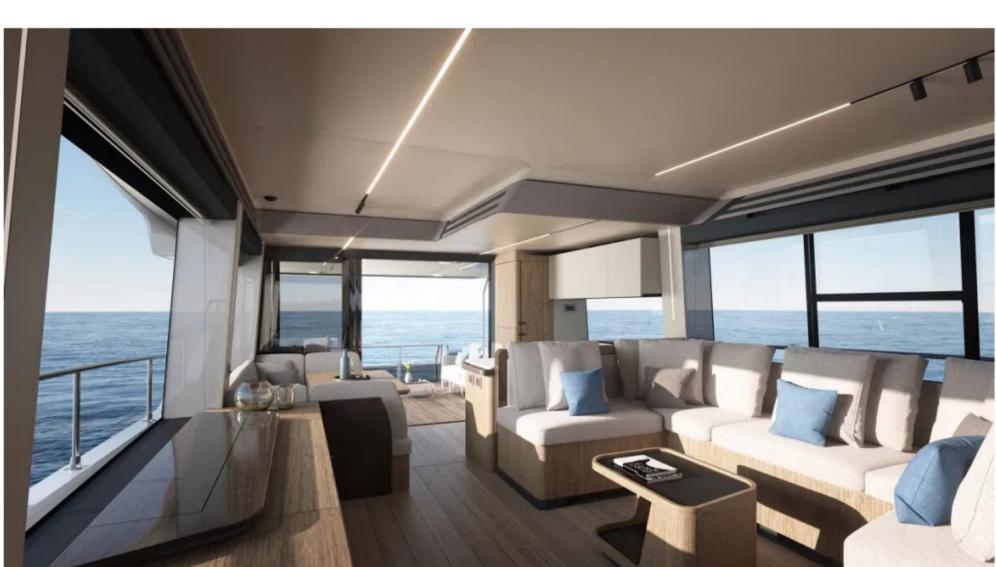

The saloon has a C-shaped sofa to port

The flybridge has a similar clear area for furniture aft as well as a wet bar and twin helm station to port, while starboard is a table and C-shaped sofa adjoining a forward sofa and large sunpad. The foredeck has a forward-facing sofa and a triple sunpad with adjustable backrests.

The main-deck interior features an aft galley and a dining table to starboard, while up a step is the saloon with a C-shaped sofa to port and a cabinet with TV to starboard.

The galley and dining table are aft