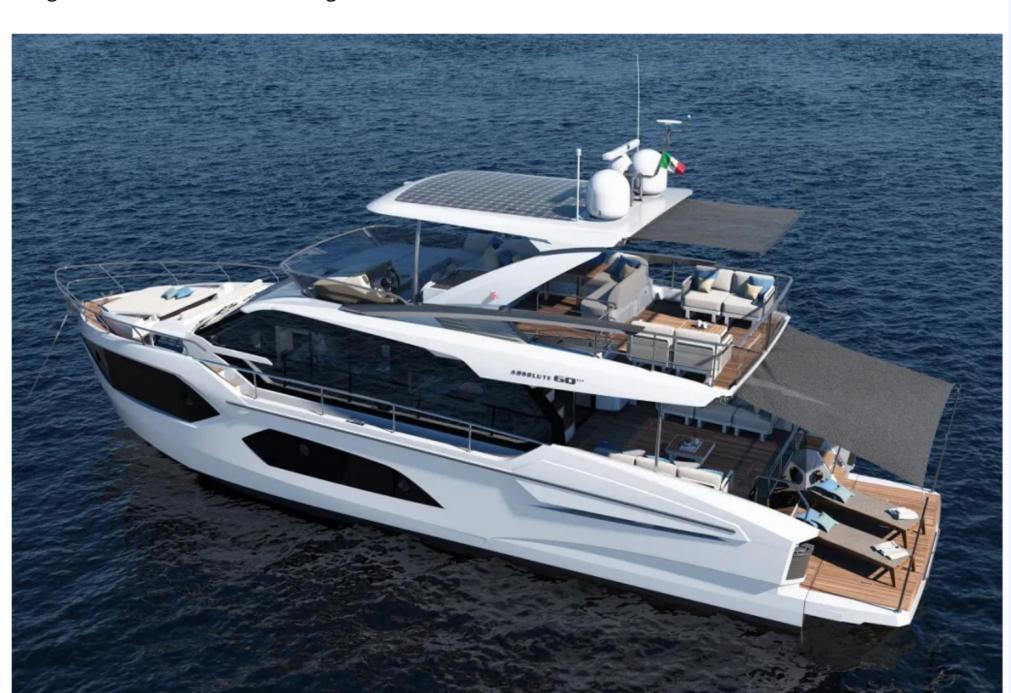

Solar panels can be fitted into the hardtop

Absolute has revealed more details and renders of its upcoming 60 Fly, which features a full-beam owner's cabin in the bow and an aft-deck terrace configuration, with no fixed furniture. Furthermore, solar panels can be integrated into the hard-top and will be featured on hull one.

The saloon has a C-shaped sofa to port

The flybridge has a similar clear area for furniture aft as well as a wet bar and twin helm station to port, while starboard is a table and C-shaped sofa adjoining a forward sofa and large sunpad. The foredeck has a forward-facing sofa and a triple sunpad with adjustable backrests.

The main-deck interior features an aft galley and a dining table to starboard, while up a step is the saloon with a C-shaped sofa to port and a cabinet with TV to starboard.

The galley and dining table are aft