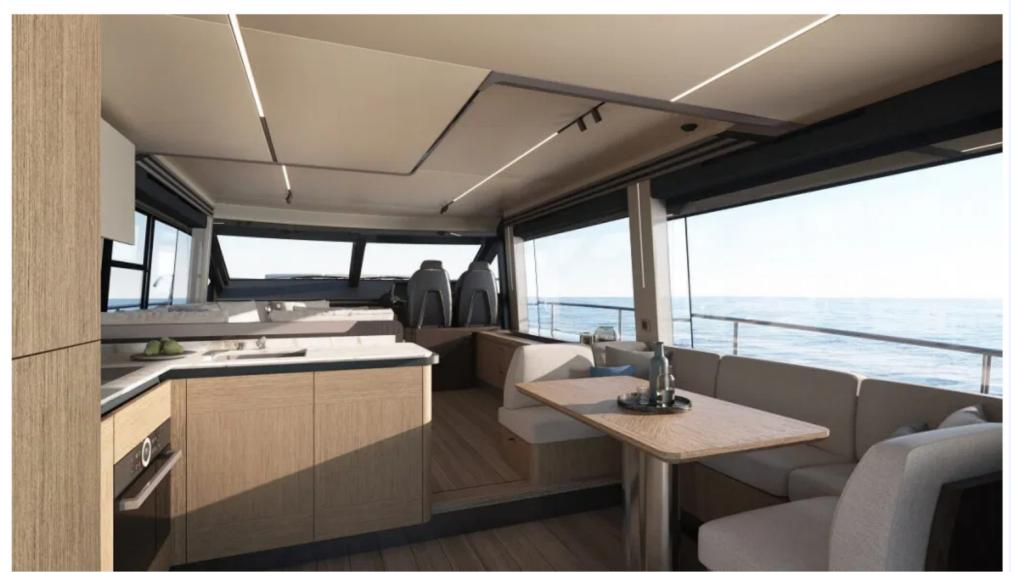

The main-deck interior features an aft galley and a dining table to starboard, while up a step is the saloon with a C-shaped sofa to port and a cabinet with TV to starboard.

The galley and dining table are aft

As well as the twin helm to starboard, a third mooring station is available at the stern, which can be integrated in a dedicated cabinet in the cockpit on starboard side and equipped with joystick, bow thruster control and engines ignition panel.