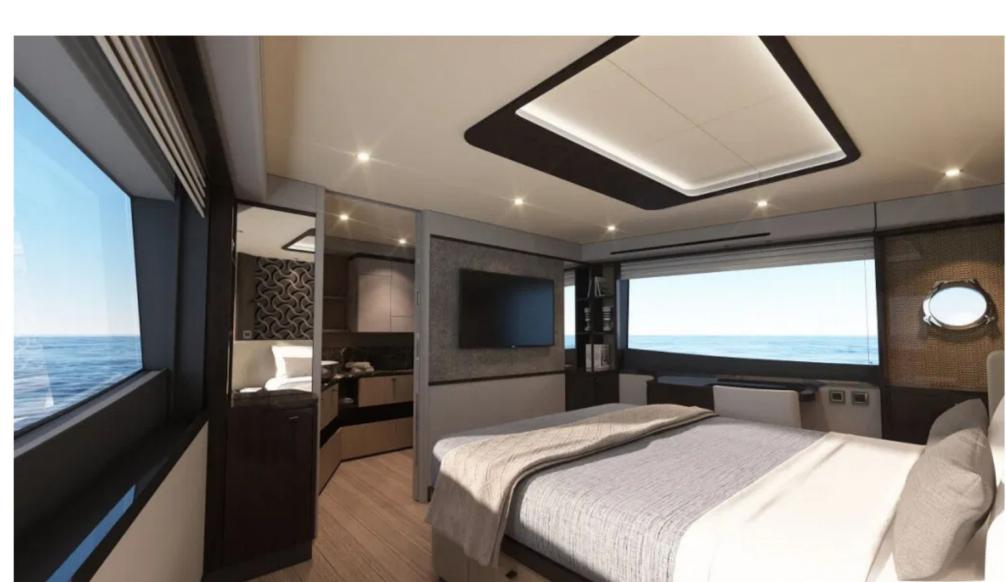

The master suite is forward, with the bathroom in the bow

The Italian builder has nicknamed the 60 Fly 'The Absolute Prisma' and its master suite forward on the lower deck is among the main features. Accessed by portside stairs, the master suite is positioned three steps above the starboard double and port twin cabins located midships.

The master has a forward-facing bed and to starboard is a vanity desk and a walk-in wardrobe aft, while the bathroom is in the bow.

The master has a vanity and walk-in wardrobe to starboard

On the main deck, the aft cockpit's standard configuration is as an 'aft deck terrace', with a clear deck to be dressed with free-standing furniture at the owner's choice. The deck sits above the crew cabin, accessed through the pantograph door in the transom.