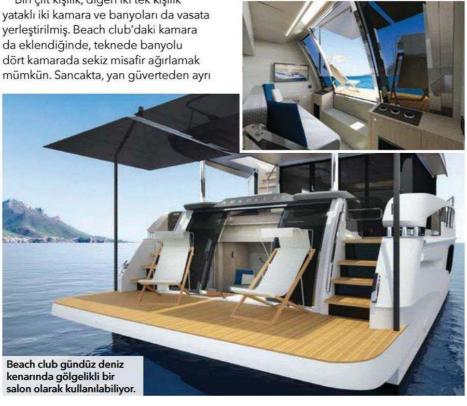

## ABSOLUTE'UN BEACH CLUB KAMARASI

Absolute Yachts'ın son modeliyle beach club trendi bambaşka bir boyuta taşınacak. Yeni Navetta 64'ün çizimlerinde, tamamı cam kaplı, güneşli bir kıç ayna oturma bölümünden, yatağa dönüşebilen kanepesi ve sürgülü cam kapılarıyla yıldızların altında bir kamaraya dönüşebilen beach club görülüyor. Bu alanda günlük kullanıma ayrılan bir banyo bile bulunuyor. Navetta serisinin yeni üyesi eylülde Cannes fuarında lanse edilecek. Opsiyonel beach club kamarasının yanı sıra yatık ön cam paneli ve daha da büyük pruva pencereleriyle 64, Navetta serisine daha cesur bir görünüm kazandırıyor. Bu pencereler ayrıca vasattan ziyade, baş tarafta yer alan ve banyosu pruvada yer alan master kamaranın yerine dair ipucu da veriyor.

Biri çift kişilik, diğeri iki tek kişilik

girişi olan ufak bir mürettebat kamarası bile mevcut. Alışılmadık bir başka özellikse kısmen kapalı flybridge opsiyonunun sunulması; açık oturma alanı geride, klimalı dümen bölümü, bar ve yemek masasıyla ön kısımda yer alıyor.